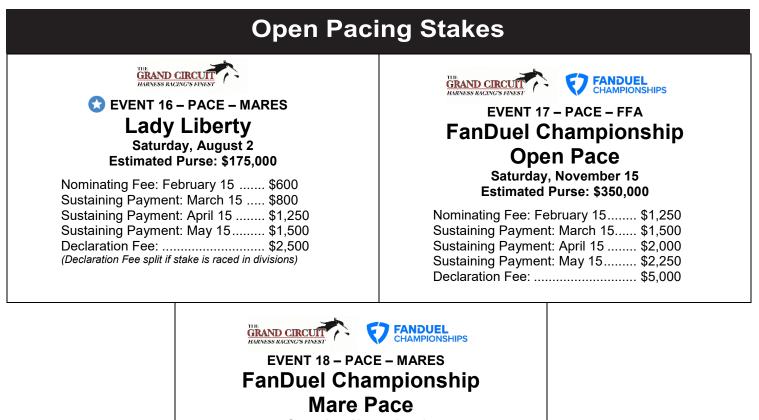

**NOMINATIONS CLOSE FEBRUARY 15, 2025** 

Events with 😒 are part of the year-end FanDuel Championship

USTA Rules Recognized for monthly deadlines. All payments must be made to be eligible for these stakes.