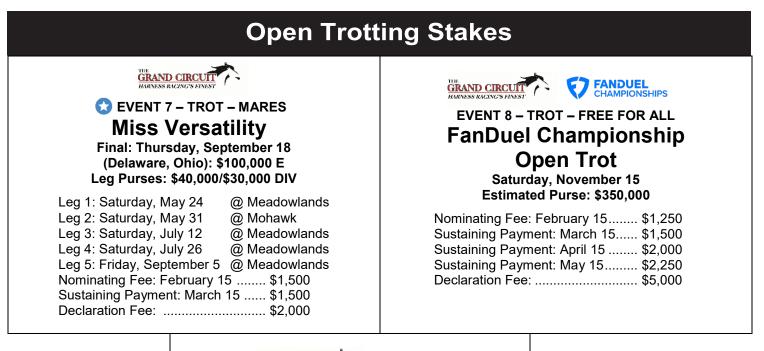

**NOMINATIONS CLOSE FEBRUARY 15, 2025** 

Events with 😒 are part of the year-end FanDuel Championship

USTA Rules Recognized for monthly deadlines. All payments must be made to be eligible for these stakes.