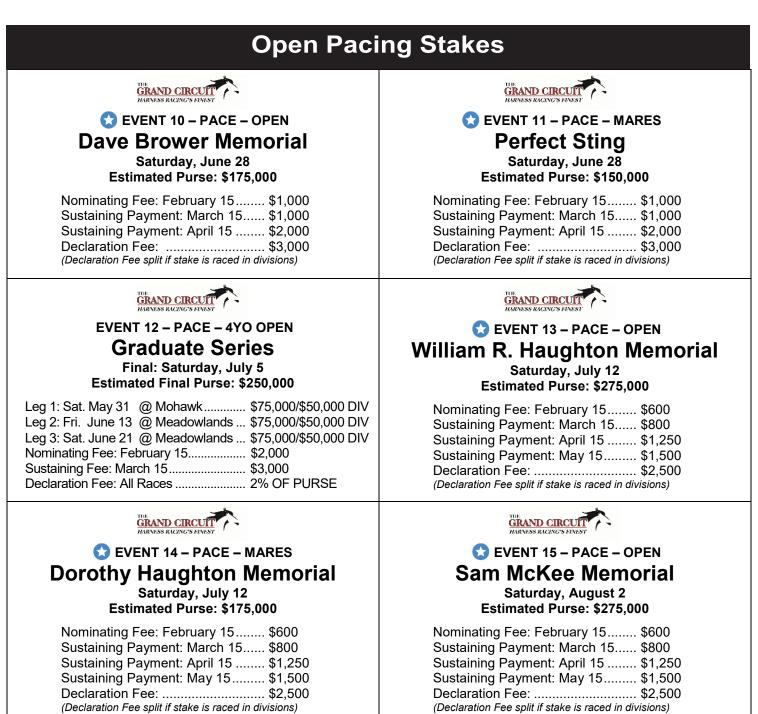

**NOMINATIONS CLOSE FEBRUARY 15, 2025** 

Events with 😒 are part of the year-end FanDuel Championship

USTA Rules Recognized for monthly deadlines. All payments must be made to be eligible for these stakes.