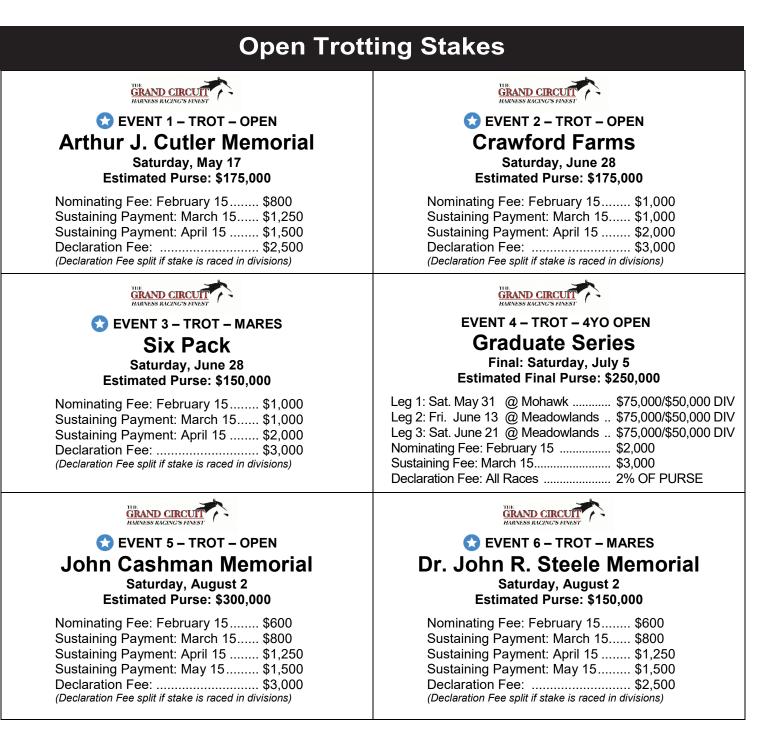

**NOMINATIONS CLOSE FEBRUARY 15, 2025** 

Events with 😒 are part of the year-end FanDuel Championship

USTA Rules Recognized for monthly deadlines. All payments must be made to be eligible for these stakes.