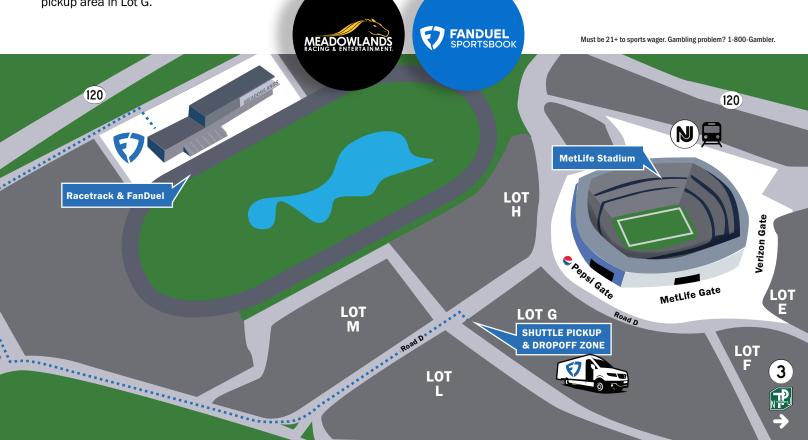

#### TRAIN

Meadowlands Rail Service runs from Secaucus Junction to the front door of MetLife Stadium. From there, walk to the FanDuel shuttle pickup area in Lot G.

#### **BUS 351 Meadowlands Express**

Coach service bus runs round trip from The Port Authority Bus Terminal in NYC to MetLife Stadium Lot K. From there, just walk to the FanDuel shuttle pickup area in Lot G. Bus service is operational: 2.5 hours prior to game start through 30 mins after kickoff; one hour after game.

## **UBER/LYFT**

Drop off at Lot E, near the Verizon gate. From there, walk to the FanDuel shuttle pickup area in Lot G.

## **GETTING TO FANDUEL**

- · Complimentary shuttles to/from the Lot G FanDuel tailgate to Sportsbook and Racetrack
- Shuttles run all day and night starting 4 hours before kickoff
- Games & FanDuel giveaways at the Lot G pickup tent!