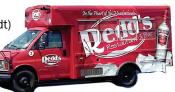

### **Best Option To Get Here Before Kickoff: REDD'S RESTAURANT FREE SHUTTLE**

Park at Redd's (317 Washington Ave, Carlstadt) and take their FREE shuttle that will drop you right at FanDuel Sportsbook's front door.