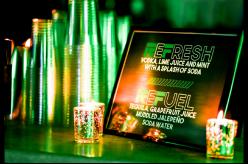

### **Mocktail Station**

Delicious and refreshing non-alcoholic beverages inspired by popular alcoholic cocktails.

Go wild and match your party's theme or color!

Our group sales representatives are here to help you imagine up the perfect concoction for your occasion.